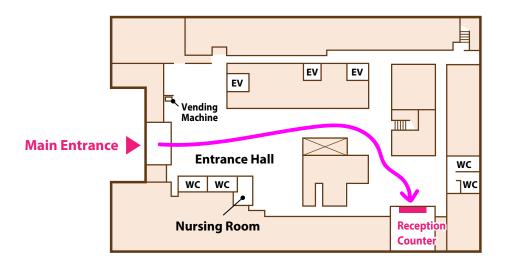

# Procedure on the day of the dialysis

- 1 What to bring
  - ☐ Passport
  - ☐ Medication to be taken during dialysis
- 2 Upon arriving at the hospital

Please come to the reception counter and tell us your name.