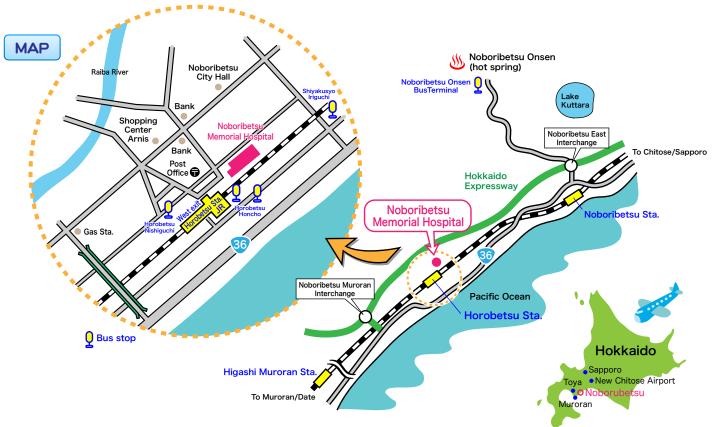

#### **From Entrance to Reception Counter**

JR Muroran Honsen, get off at Horobetsu Station, one minute walk from West Entrance

By Bus 🚐 🛶

From Sapporo, Donan Bus/ Hokkaido Chuo Bus(Express) Muroran bound Get off at Horobetsu Hon Cho bus stop, 3 minutes walk

From New Chitose Airport, Donan Bus(Express) Muroran bound

Get off at Horobetsu Hon Cho bus stop, 3 minutes walk

From Noboribetsu Onsen, Donan Bus, Muroran Ferry Terminal bound
Get off at Horobetsu Hon Cho, 3 minutes walk
Get off at Horobetsu Station West Entrance, 1 minute walk